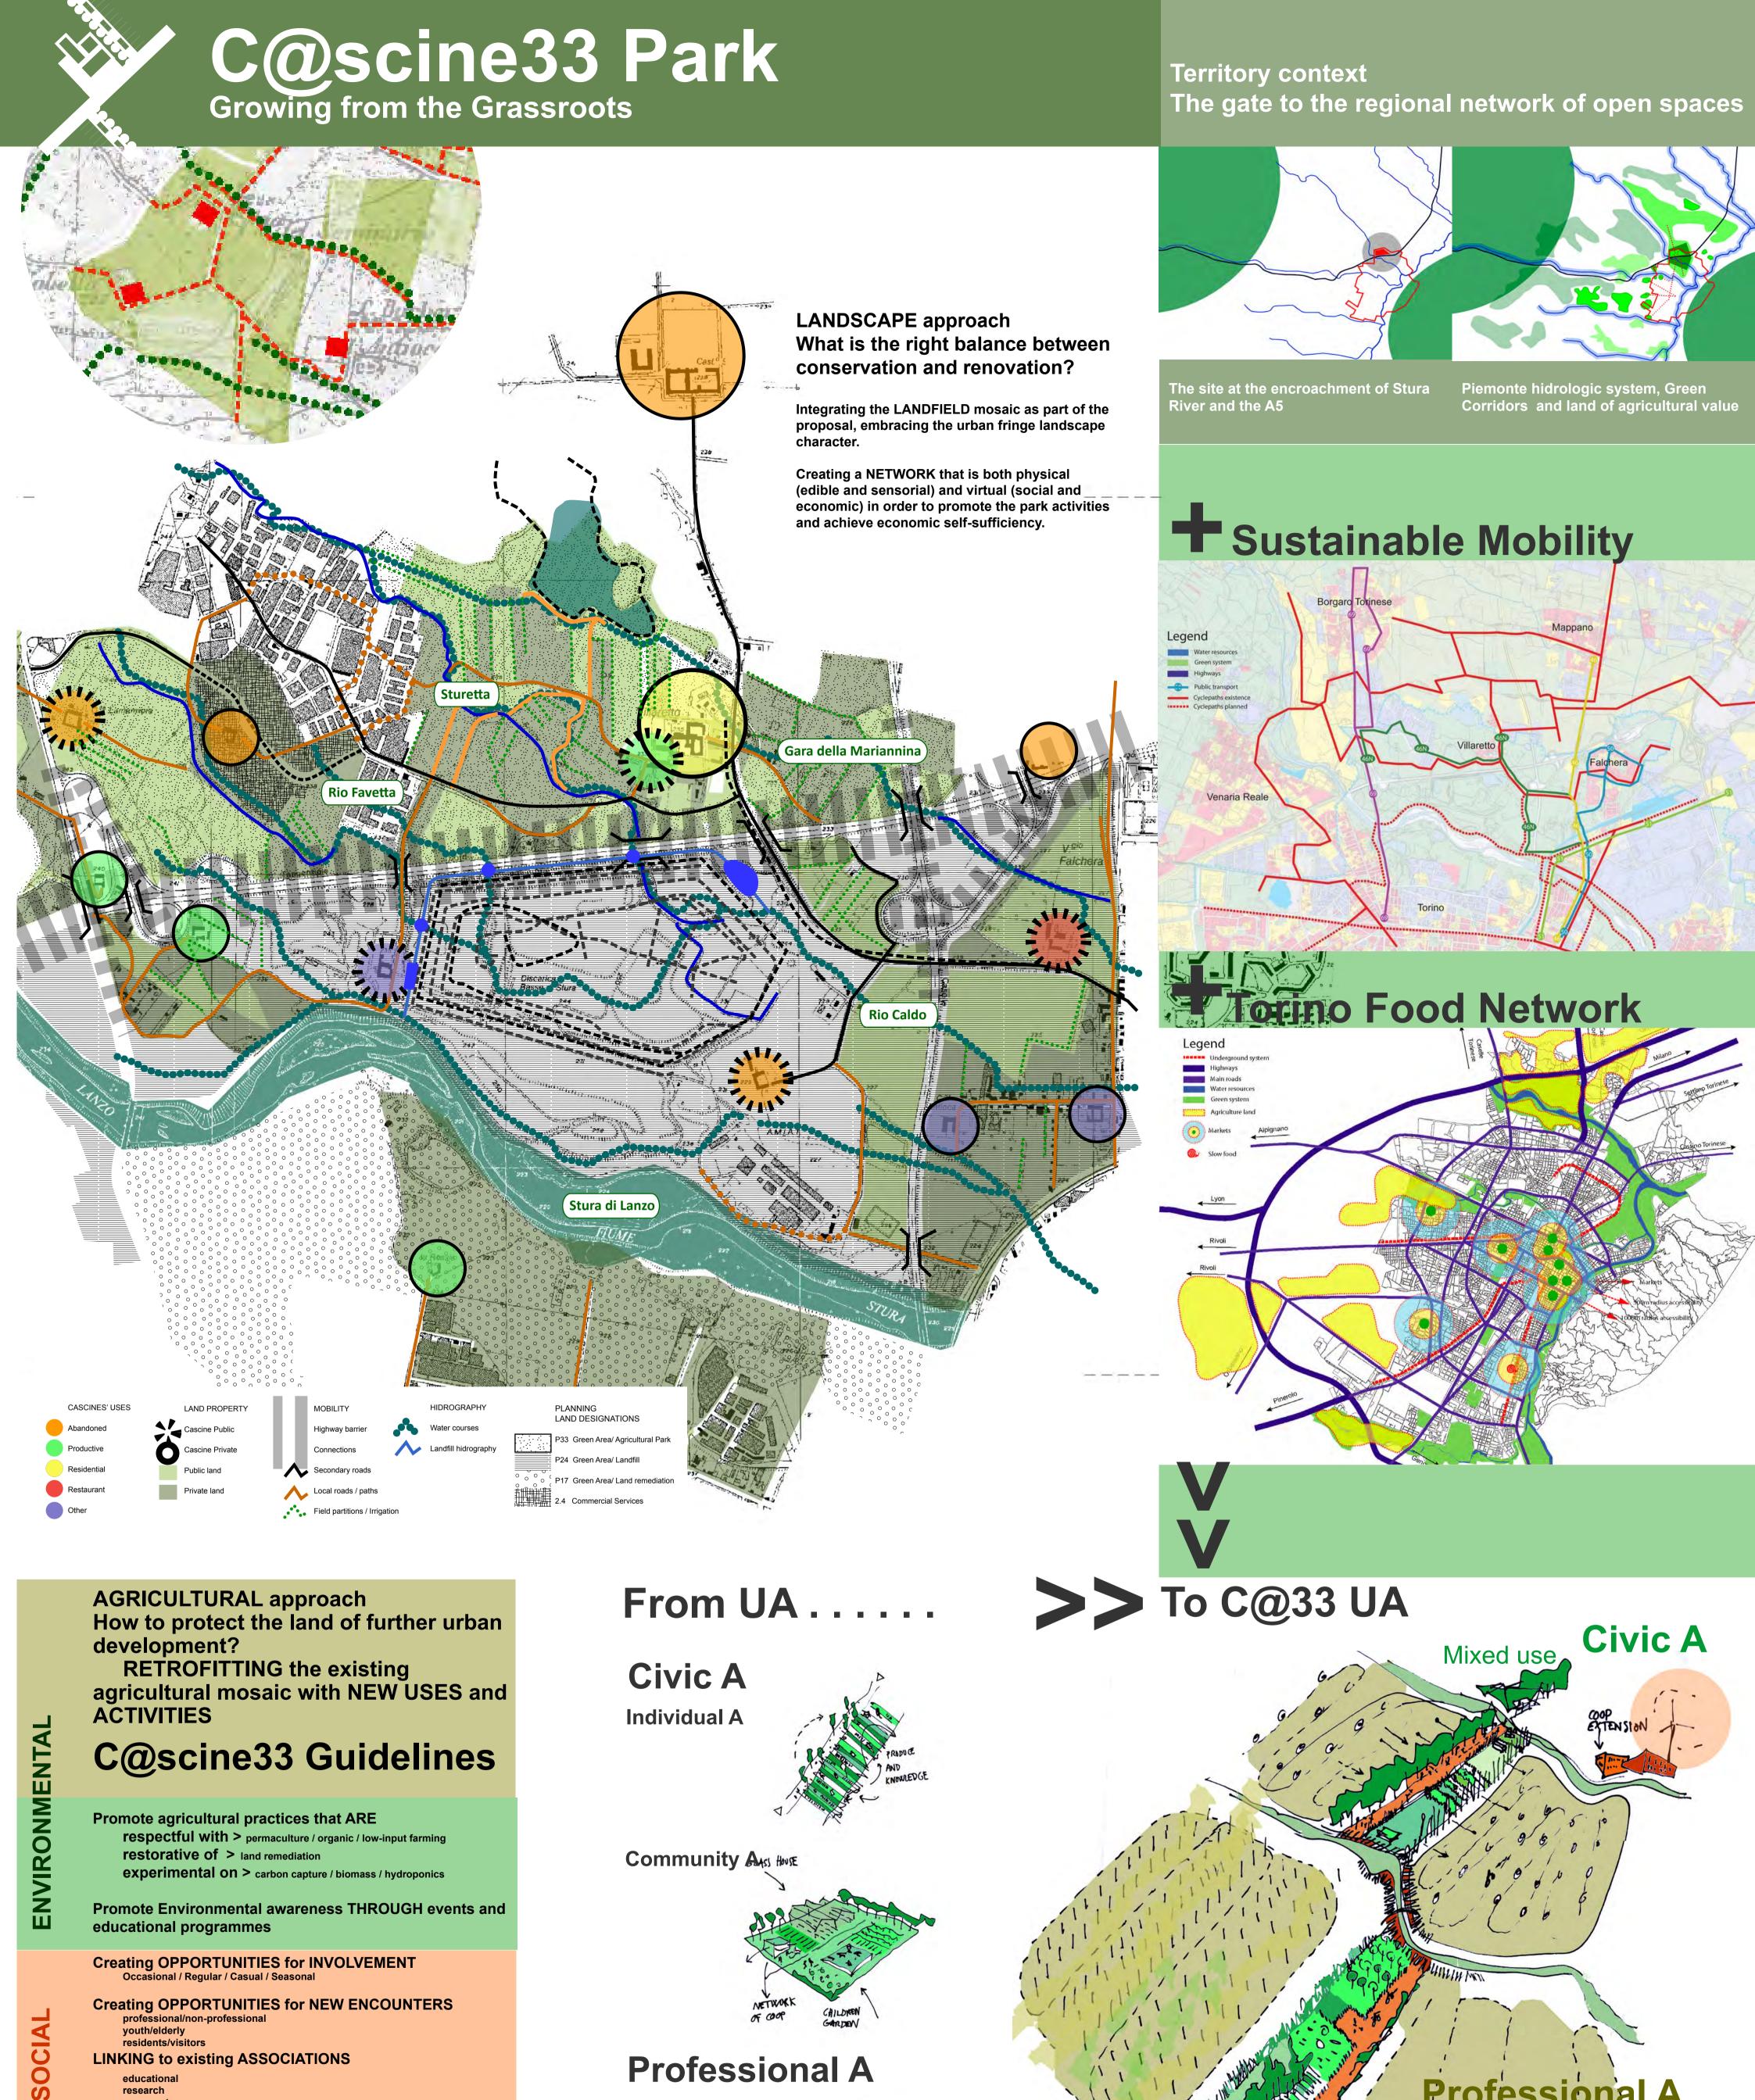

#### Feasibility approach. How to DEVELOP the park through time?

Open-ended, collaborative development of the park, with low initial investment where different scenarios and transformation speeds will be possible through time.

Using the potential of existing features (public properties and existing itineraries) as agricultural catalysts.

Choosing the initial spaces of the park under both criteria of availability and suitability.