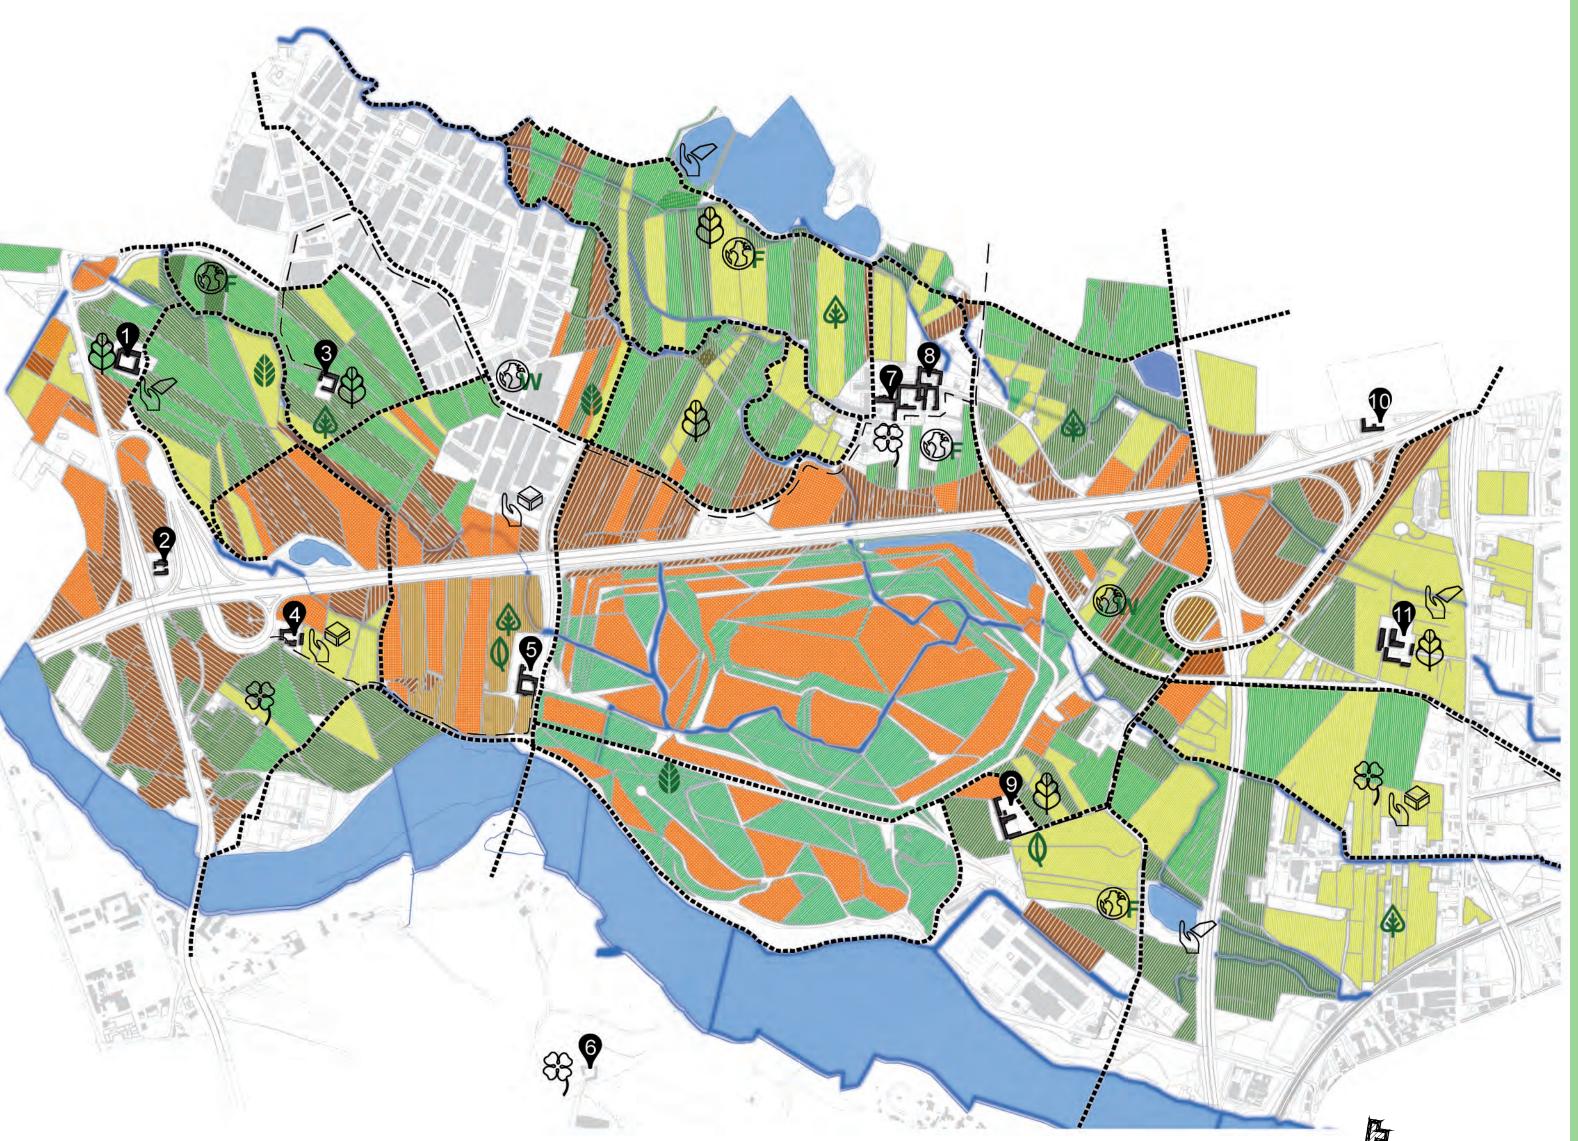

Using the potential of existing features (public properties and existing itineraries) as agricultural catalysts.

Choosing the initial spaces of the park under both criteria of availability and suitability.

**Accessibility** Current **Network** connection

### **Daily Flows to** the city

Not connection between settlements

# Torino

Park connection