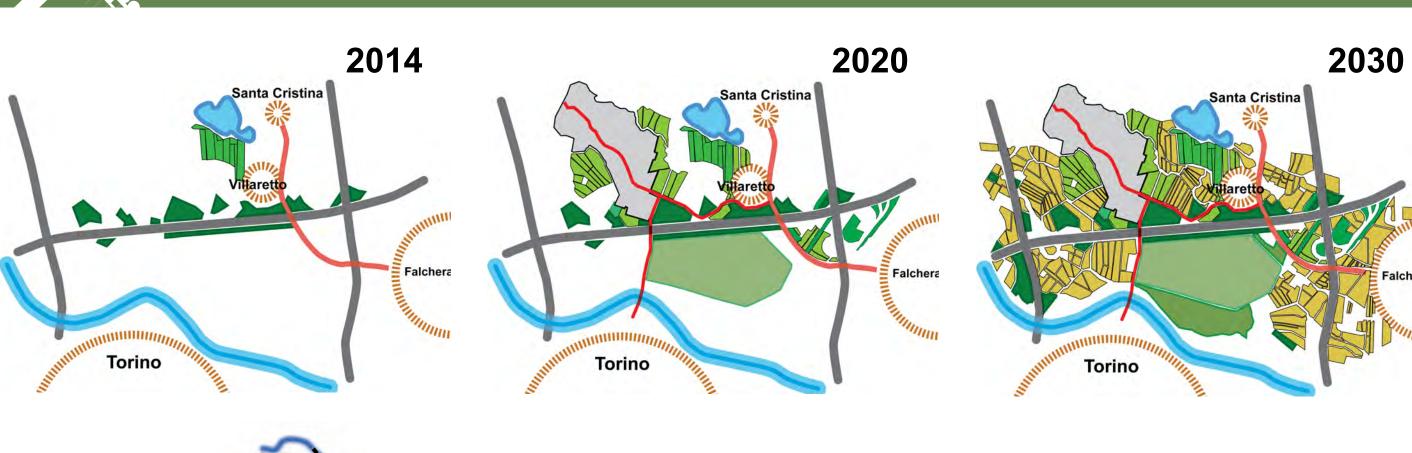

#### Feasibility approach. How to DEVELOP the park through time?

Open-ended, collaborative development of the park, with low initial investment where different scenarios and transformation speeds will be possible through time.

Using the potential of existing features (public properties and existing itineraries) as agricultural catalysts.

Choosing the initial spaces of the park under both criteria of availability and suitability.